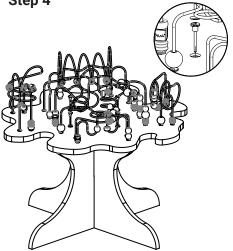

## **Beadstree table**

This beadstree table gives children the opportunity to use beads to develop their fine motor skills. And that in a playful way! Children will enjoy themselves for hours with this bead table and you will not suffer from loose toys. The IKC beadstree table can ideally be combined with the various chairs from our product range.