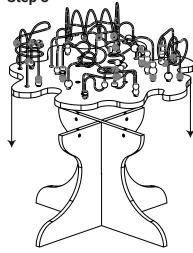

## **Beadstree table**

This beadstree table gives children the opportunity to use beads to develop their fine motor skills. And that in a playful way! Children will enjoy themselves for hours with this bead table and you will not suffer from loose toys. The IKC beadstree table can ideally be combined with the various chairs from our product range.

## Furniture | Beadstree table

| Article no. | Size HxWxD       | Mounting      | Age         | KG    |                                                     |
|-------------|------------------|---------------|-------------|-------|-----------------------------------------------------|
| PP00170     | 67,2x74,1x70,6cm | free standing | 2 - 8 years | 13 KG | MDF, Birch plywood, Schima superba, stainless steel |