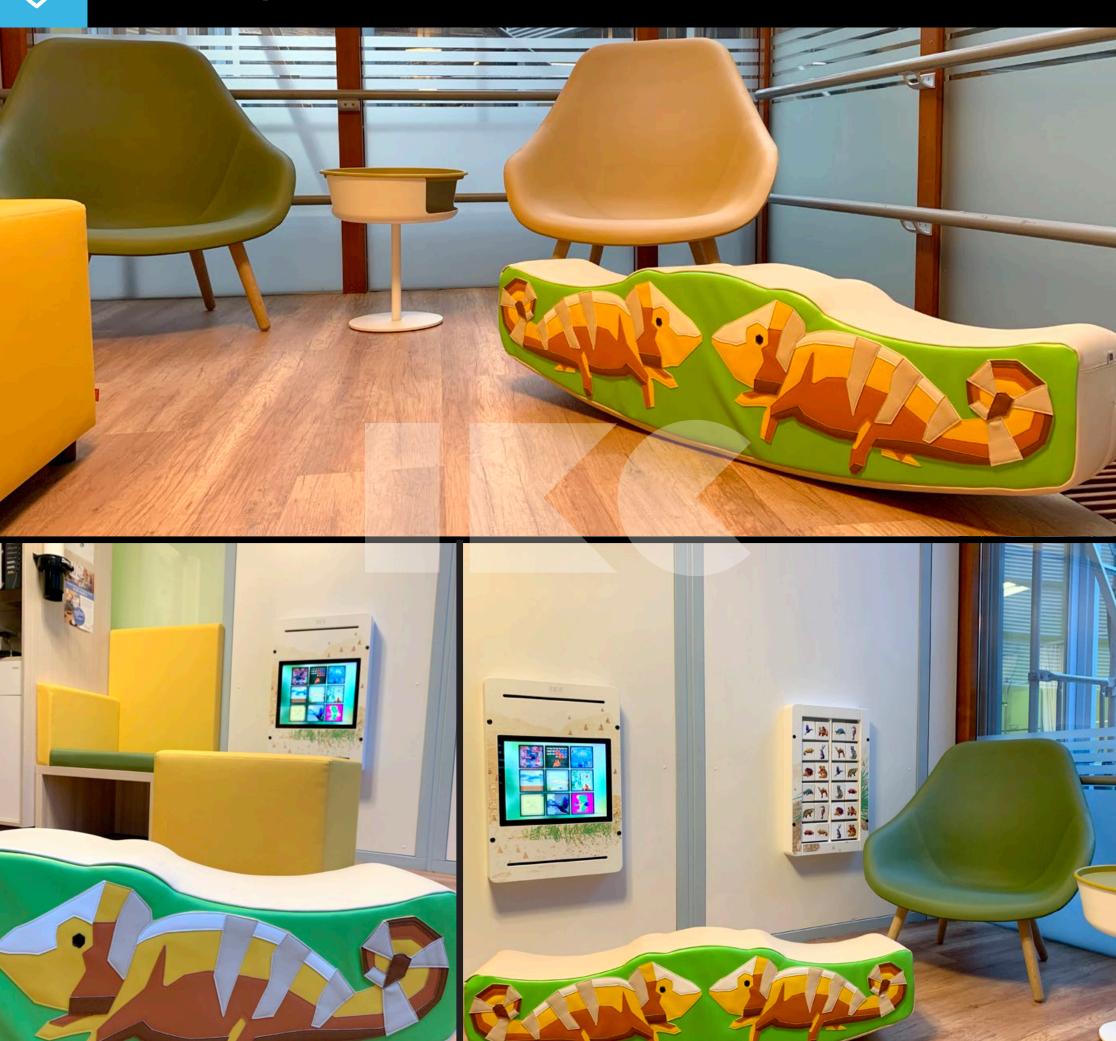

#### Healthcare

In order to create a nice atmosphere in your waiting room or medical office, a play corner is the perfect way to quickly make children feel at ease and give them some distraction while they sit and wait. Being able to have fun not only helps them relax before their appointment, but will also make their next visit a little less intimidating.