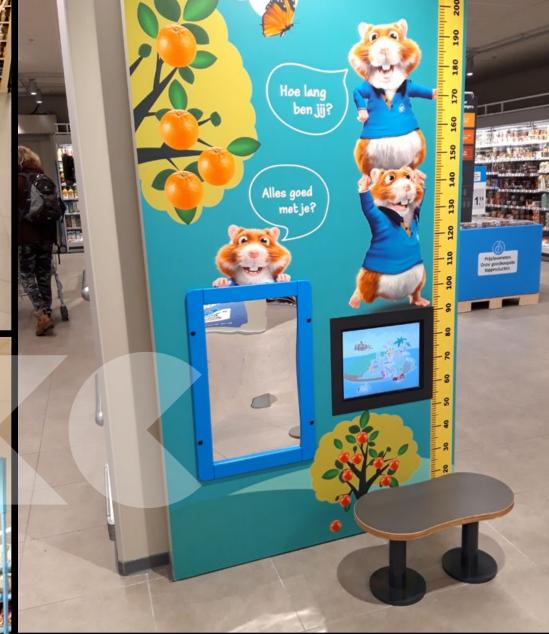

## Albert Heijn Supermarket

#### Retail

When kids can play in a special play area, parents and customers can peacefully browse and make their purchases. For the children, playing also creates beautiful memories. And those pay off, because they will forever remember a great time in your store. The earlier you provide a fun experience, the more their love for your brand will grow!