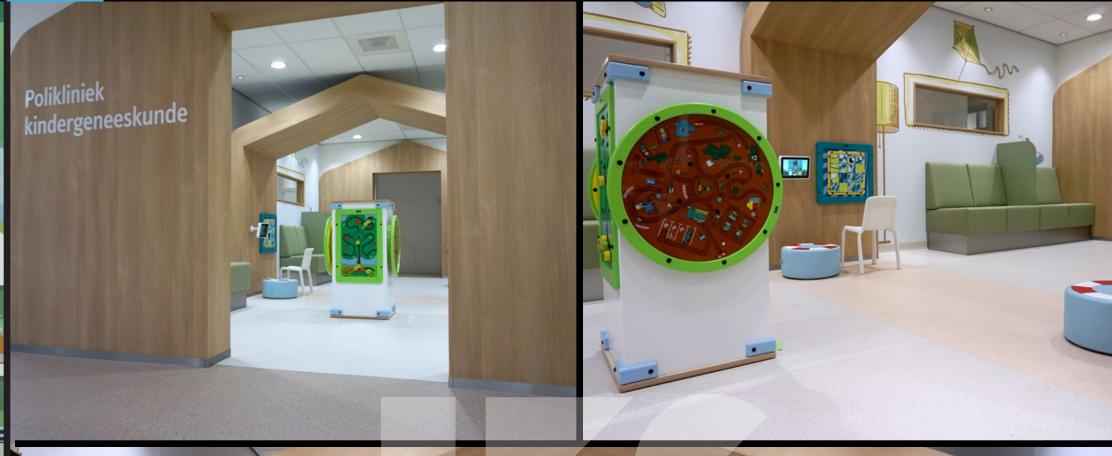

#### Healthcare

In order to create a nice atmosphere in your waiting room or medical office, a play corner is the perfect way to quickly make children feel at ease and give them some distraction while they sit and wait. Being able to have fun not only helps them relax before their appointment, but will also make their next visit a little less intimidating.