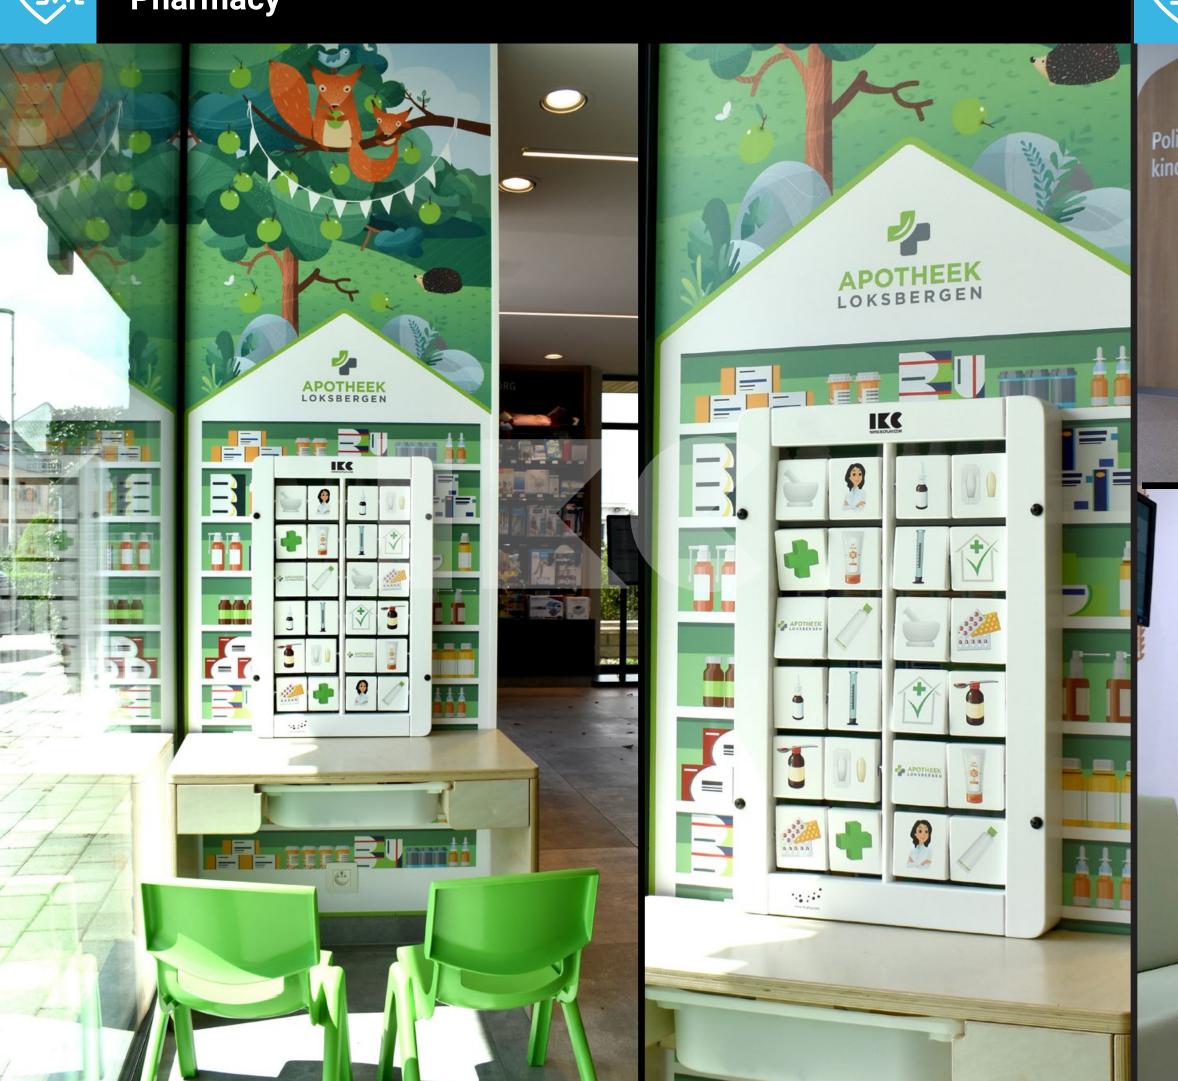

#### Healthcare

In order to create a nice atmosphere in your waiting room or medical office, a play corner is the perfect way to quickly make children feel at ease and give them some distraction while they sit and wait. Being able to have fun not only helps them relax before their appointment, but will also make their next visit a little less intimidating.