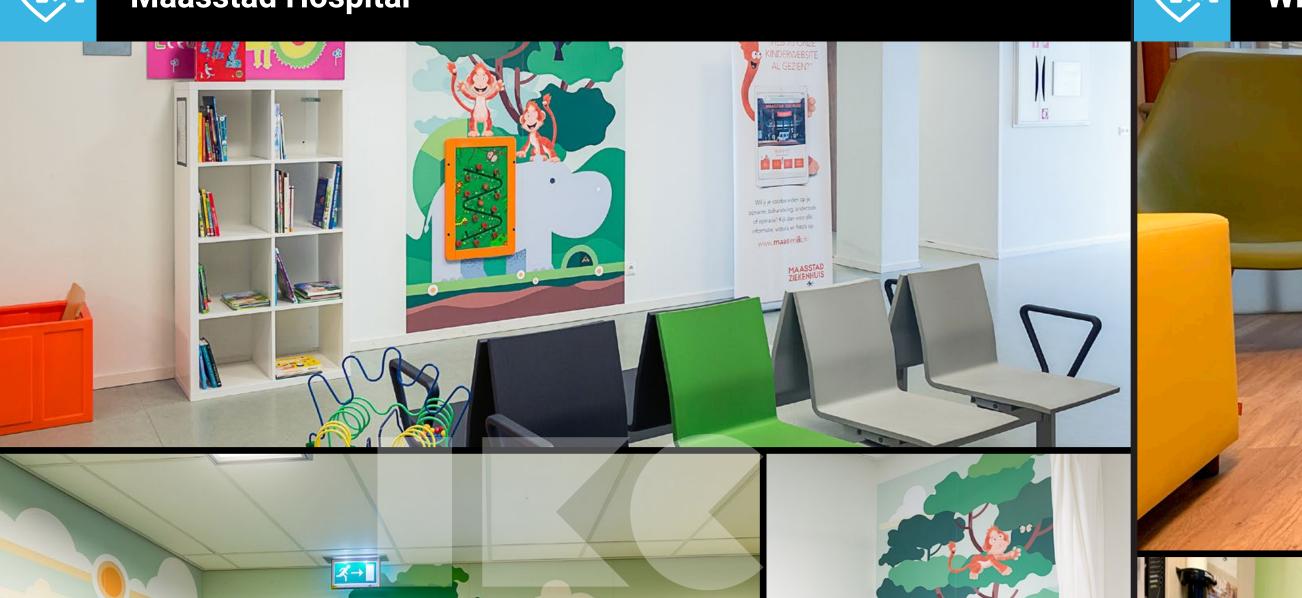

#### Healthcare

In order to create a nice atmosphere in your waiting room or medical office, a play corner is the perfect way to quickly make children feel at ease and give them some distraction while they sit and wait. Being able to have fun not only helps them relax before their appointment, but will also make their next visit a little less intimidating.