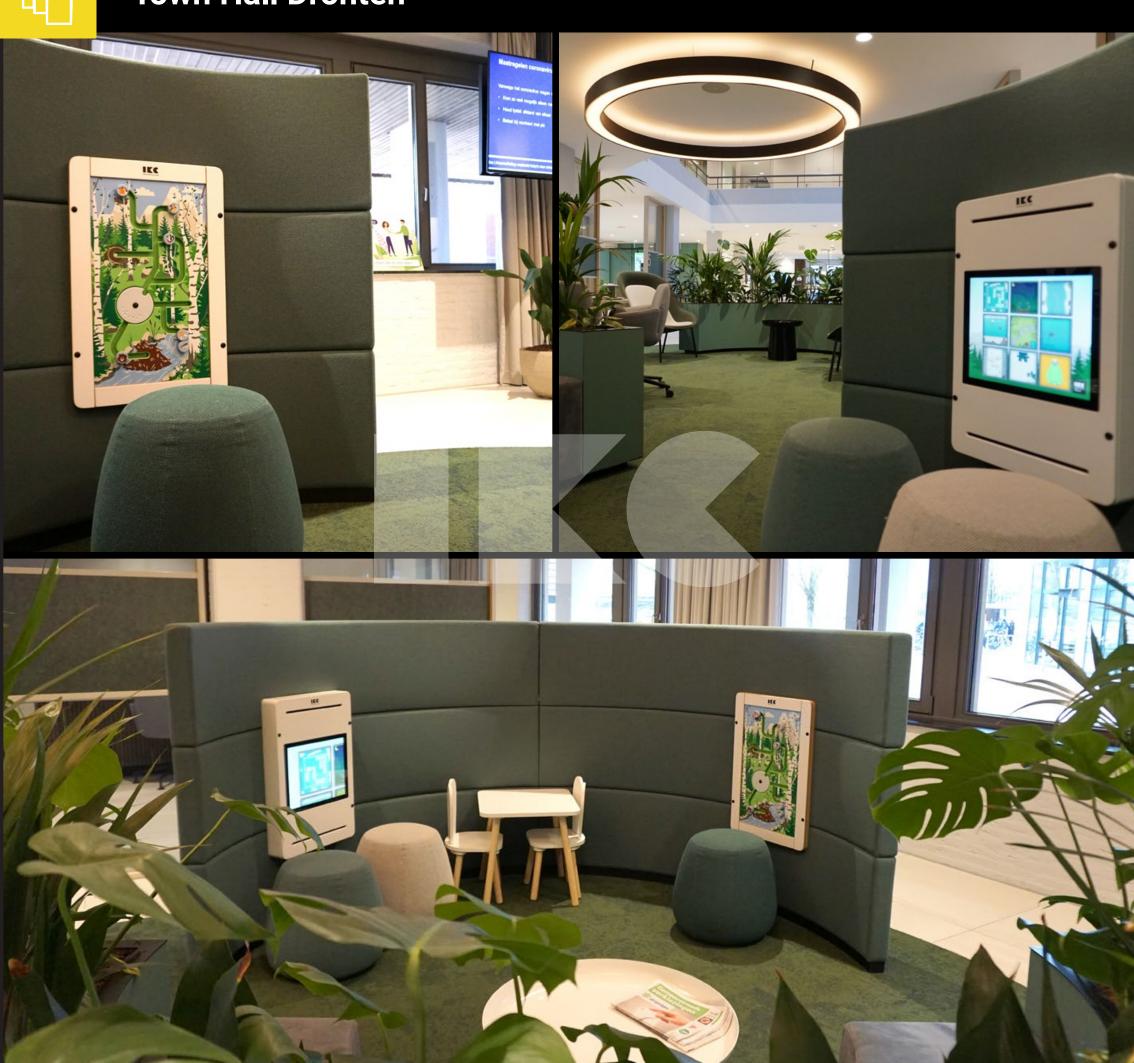

#### **Public areas**

A beautiful, uniquely designed play corner helps to create a calm atmosphere, which allows your staff to better assist your visitors. While the kids can play in a specially designated play area, your guests can get the help they need or wait for their appointment in peace.

Make your public space a pleasant place to come back to!

## **Town Hall Dronten**