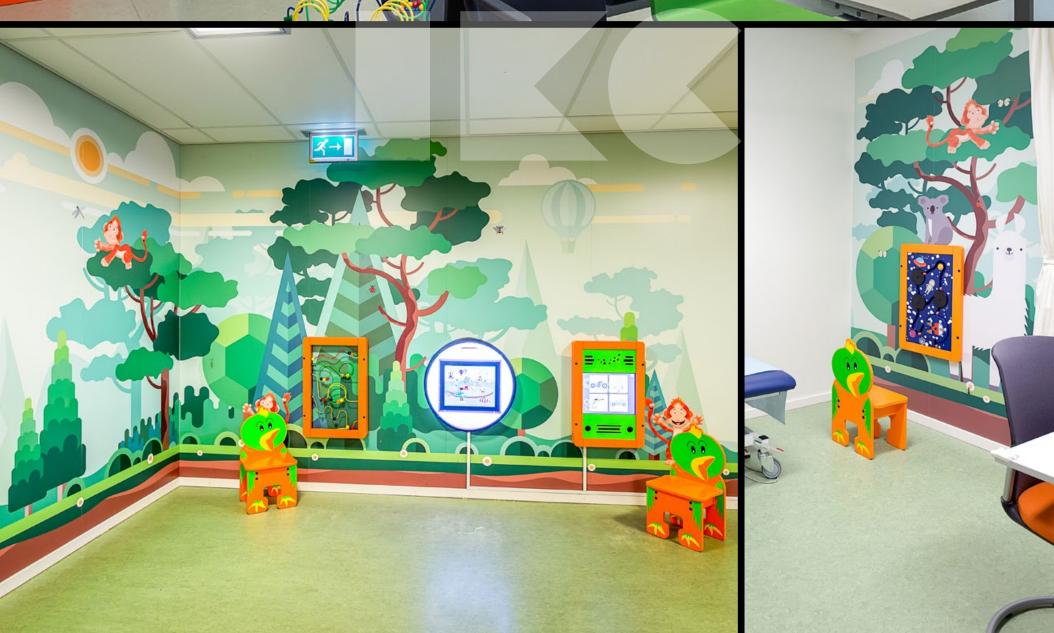

#### Healthcare

In order to create a nice atmosphere in your waiting room or medical office, a play corner is the perfect way to quickly make children feel at ease and give them some distraction while they sit and wait. Being able to have fun not only helps them relax before their appointment, but will also make their next visit a little less intimidating.