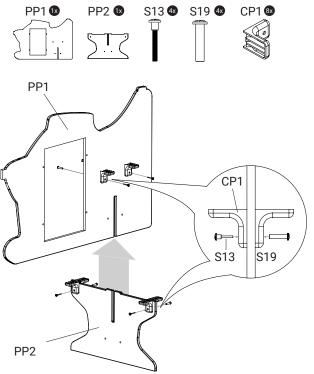

## 1.1 Install the plane panels

1.3 Install the wing planes

1.4 Mount the wing planes