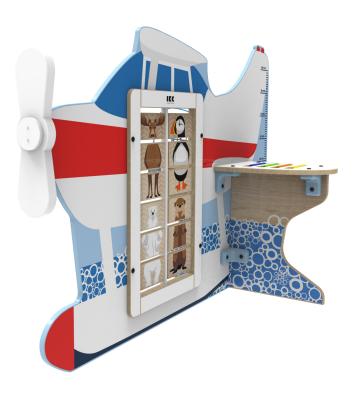

# Splash down

Play system Splash down is a free standing play element in the shape of an airplane. The play system can be used as a standalone play element or combined with existing IKC products to create a fun play corner.

#### Play system | Splash down

(EN 71

| Article no. | Size HxWxD        | Mounting      | Age          | KG      |                                          |
|-------------|-------------------|---------------|--------------|---------|------------------------------------------|
| PP00710     | 100x147,85x83,8cm | free standing | 3 - 12 years | 22,1 KG | MDF, PP, Schima superba, stainless steel |