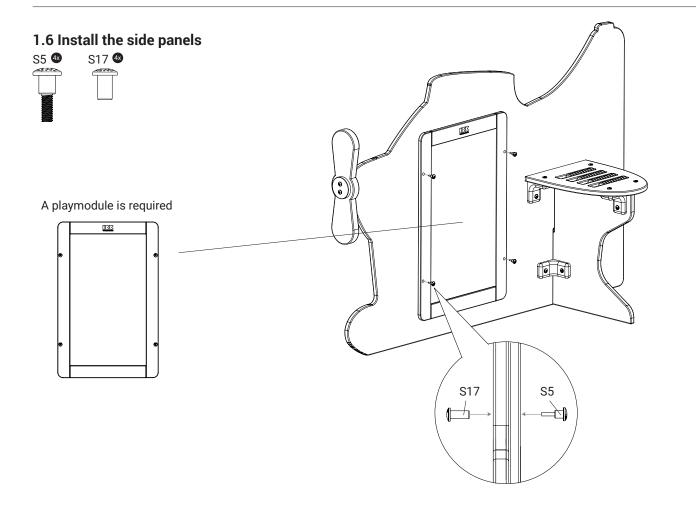

## 1.1 Install the plane panels

1.3 Install the wing planes

1.4 Mount the wing planes