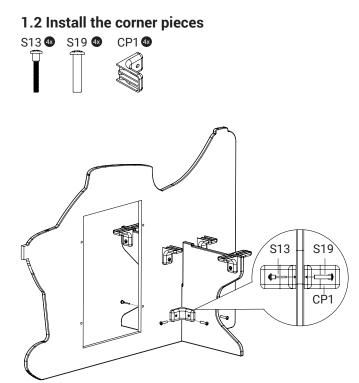

## 1.1 Install the plane panels

1.3 Install the wing planes

1.4 Mount the wing planes