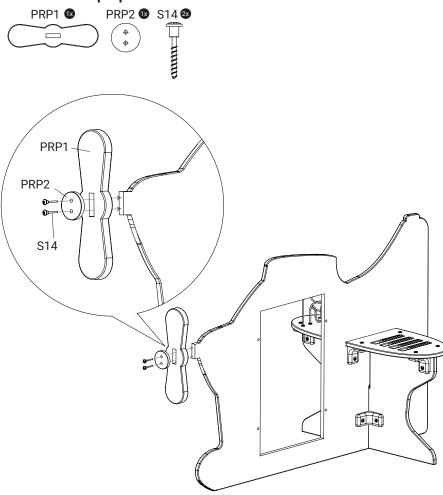

** All our products are inspected, tested **SGS** and certified by SGS and TÜV.

European standard EN 71 specifies safety requirements for toys. Compliance with the standard is legally required for all toys sold in the European Union. All our products only use FSC certified wood, so eco- and environment friendly!

CC Our products are conform with health, safety and environmental protection standards for products sold within the EU.

IKC | HQ EUROPE Dronten | The Netherlands +31 (0)321 38 77 30 sales@ikcplay.com www.ikcplay.com IKC | HQ ASIA Shanghai | China +86 (0)573 82 58 61 83 sales.cn@ikcplay.com www.ikcplay.com.cn

### **TOOLS OVERVIEW**



#### Screws





## 1.1 Install the plane panels





1.3 Install the wing planes



1.4 Mount the wing planes





## 1.5 Install the propellor