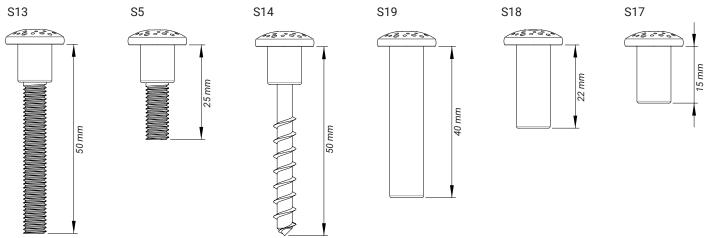

---|
| PP00710     | 100x147,85x83,8cm | free standing | 3 - 12 years | 22,1 KG | MDF, PP, Schima superba, stainless steel |



**III** All our products are inspected, tested **SGS** and certified by SGS and TÜV.

European standard EN 71 specifies safety requirements for toys. Compliance with the standard is legally required for all toys sold in the European Union. All our products only use FSC certified wood, so eco- and environment friendly!

CC Our products are conform with health, safety and environmental protection standards for products sold within the EU.

IKC | HQ EUROPE Dronten | The Netherlands +31 (0)321 38 77 30 sales@ikcplay.com www.ikcplay.com IKC | HQ ASIA Shanghai | China +86 (0)573 82 58 61 83 sales.cn@ikcplay.com www.ikcplay.com.cn

### **TOOLS OVERVIEW**



#### Screws





## 1.1 Install the plane panels





1.3 Install the wing planes



1.4 Mount the wing planes





## 1.5 Install the propellor