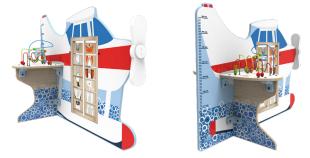

# Splash down

Play system Splash down is a free standing play element in the shape of an airplane. The play system can be used as a standalone play element or combined with existing IKC products to create a fun play corner.

#### Play system | Splash down

(EN 71

| Article no. | Size HxWxD        | Mounting      | Age          | KG      |                                          |
|-------------|-------------------|---------------|--------------|---------|------------------------------------------|
| PP00710     | 100x147,85x83,8cm | free standing | 3 - 12 years | 22,1 KG | MDF, PP, Schima superba, stainless steel |