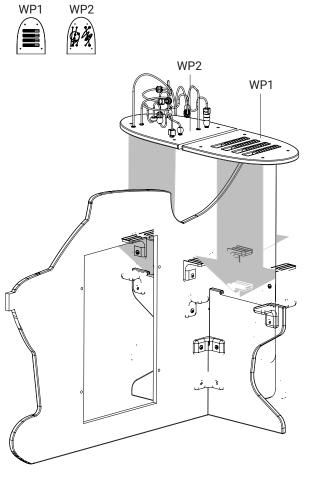

## 1.1 Install the plane panels

1.3 Install the wing planes

1.4 Mount the wing planes