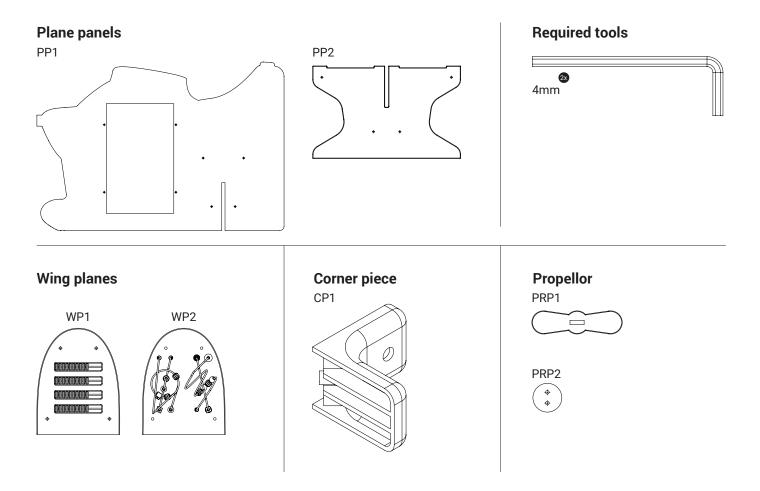

### **TOOLS OVERVIEW**

#### Screws

## 1.1 Install the plane panels

1.3 Install the wing planes

1.4 Mount the wing planes

## 1.5 Install the propellor