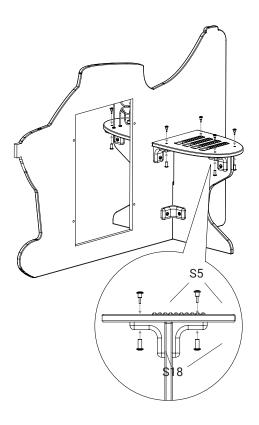

## 1.1 Install the plane panels

1.3 Install the wing planes

1.4 Mount the wing planes