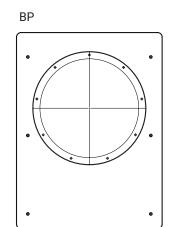

standing | 3 - 12 years | 65,6 KG | MDF, ABS, PP, Acrilic, Stainless steel |



All our products are inspected, tested SGS and certified by SGS and TÜV.



European standard EN 71 specifies safety requirements for toys. Compliance with the standard is legally required for all toys sold in the European Union.



All our products only use FSC certified wood, so eco- and environment friendly!



Our products are comornium....
health, safety and environmental
protection standards for products
(A within the FI).

IKC | HQ EUROPE Dronten | The Netherlands +31 (0)321 38 77 30 sales@ikcplay.com www.ikcplay.com

IKC | HQ ASIA Shanghai | China +86 (0)573 82 58 61 83 sales.cn@ikcplay.com www.ikcplay.com.cn

# Side panels



# **Required tools**



#### **Dashboard**



#### Front and back panels





#### Dome



#### **Hood panels**

HP1



HP2



#### Corner piece

СР



#### Connector 49

ACP



#### **Screws**















# 1.1 Install the front and back panels





# 1.3 Install the dashboard



# 1.4 Install the hood panel HP2



# 1.5 Install the hood panel HP1





# 1.7 Install play module