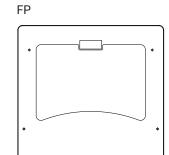

ee standing | 3 - 12 years | 65,6 KG | MDF, ABS, PP, Acrilic, Stainless steel |



All our products are inspected, tested SGS and certified by SGS and TÜV.



European standard EN 71 specifies safety requirements for toys. Compliance with the standard is legally required for all toys sold in the European Union.



All our products only use FSC certified wood, so eco- and environment friendly!



Our products are comornium....
health, safety and environmental
protection standards for products
(A within the FI).

IKC | HQ EUROPE Dronten | The Netherlands +31 (0)321 38 77 30 sales@ikcplay.com www.ikcplay.com

IKC | HQ ASIA Shanghai | China +86 (0)573 82 58 61 83 sales.cn@ikcplay.com www.ikcplay.com.cn

# Side panels



# **Required tools**



#### **Dashboard**



#### Front and back panels





#### Dome



#### **Hood panels**

HP1



HP2



#### Corner piece

СР



#### Connector 49

ACP



#### **Screws**















# 1.1 Install the front and back panels





# 1.3 Install the dashboard



# 1.4 Install the hood panel HP2



# 1.5 Install the hood panel HP1





# 1.7 Install play module