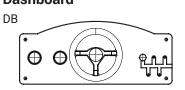

709     | 120x183,50x79cm | free standing | 3 - 12 years | 65,6 KG | MDF, ABS, PP, Acrilic, Stainless steel |



All our products are inspected, tested SGS and certified by SGS and TÜV.



European standard EN 71 specifies safety requirements for toys. Compliance with the standard is legally required for all toys sold in the European Union.



All our products only use FSC certified wood, so eco- and environment friendly!



Our products are comornium....
health, safety and environmental
protection standards for products
(A within the FI).

IKC | HQ EUROPE Dronten | The Netherlands +31 (0)321 38 77 30 sales@ikcplay.com www.ikcplay.com

IKC | HQ ASIA Shanghai | China +86 (0)573 82 58 61 83 sales.cn@ikcplay.com www.ikcplay.com.cn

# Side panels



# **Required tools**



#### **Dashboard**



#### Front and back panels





#### Dome



#### **Hood panels**

HP1



HP2



#### Corner piece

СР



#### Connector 49

ACP



#### **Screws**















# 1.1 Install the front and back panels





# 1.3 Install the dashboard



# 1.4 Install the hood panel HP2



# 1.5 Install the hood panel HP1





# 1.7 Install play module