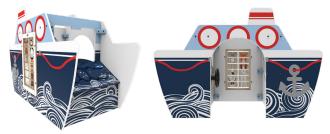

# All aboard

Play system All aboard is free standing play element in the shape of a boat.

The play system can be used as a standalone play element or combined with existing IKC products to create a fun play corner.

# 1.7 Install play module