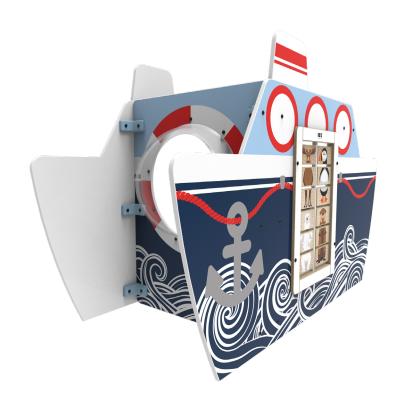

# All aboard

Play system All aboard is free standing play element in the shape of a boat.

The play system can be used as a standalone play element or combined with existing IKC products to create a fun play corner.

#### Play system | All aboard

| Article no. | Size HxWxD      | Mounting      | Age          | KG      | ₹/                                     |
|-------------|-----------------|---------------|--------------|---------|----------------------------------------|
| PP00709     | 120x183,50x79cm | free standing | 3 - 12 years | 65,6 KG | MDF, ABS, PP, Acrilic, Stainless steel |