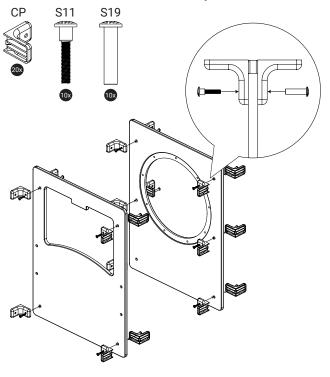

# Side panels

#### Corner piece

СР

#### **Screws**

# 1.1 Install the front and back panels